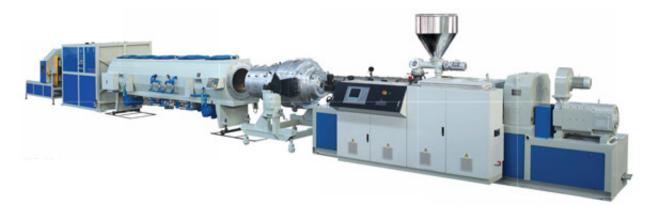

## UPVC Pipe And CPVC Solid Pipe Extrusion Line

This line can solve the problems of high temperature melting, high viscosity, easy-decomposition. The special designed screw, gearbox, tooling, and HMI system make the line reliable and easy operation