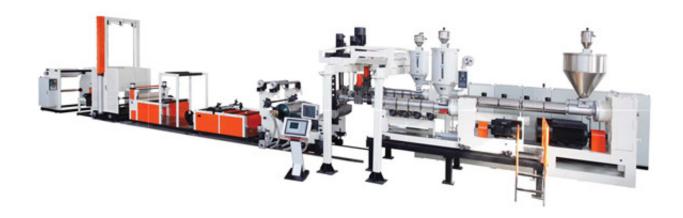

## PP/PS/EVOH Sheet Extrusion Line

PP / PS package sheet ?stationery decoration sheet extrusion lines: PP/PS sheet is widely used for food, electrical component package?differehnt kinds of sand, transparent, inclined grain decoration sheet. We are able to supply multilayers sheet extrusion machine as customer's

requirements, the output range is from 100-1200kg/h for option

PP, EVA, EVOH multi-layer sheet co-extrusion line

To meet market's high request on products, Suzhou JWELL developed advanced technology of five layer symmetrical distribution and mmetricalseven layer asymmetrical distribution, which makes the produced sheets having better barrier performance, excellent anti-oxygen ity, and