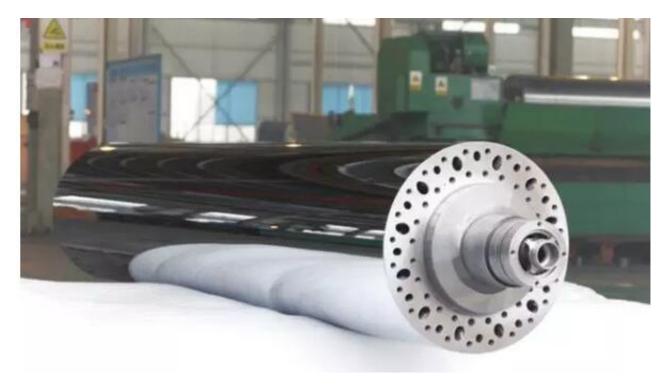

Product parameters are as follows:

Cylindricity, concentricity tolerance accurac
 Roll surface roughness: Ra0.01

3, The temperature control accuracy: +/- 0.5

Used in PET, PP / PS, PC and other sheet production. The use of thin-walled high-efficiency cooling milling spiral runner design, cooling better, higher capacity product parameters are as follows:

1. Clyndricity, concentricity tolerance accuracy: 0.01mm

2. Roll surface roughness: Ra

Product link: <a href="https://www.jwell-global.com/?p=2470">https://www.jwell-global.com/?p=2470</a>