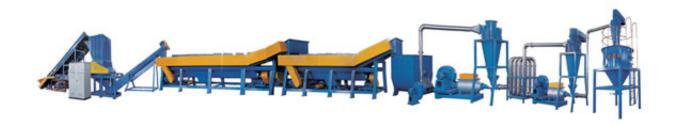

## DYQX Series Lumpish Plastic, Film Crushing, Washing And Recycling Line

DYQX Series Lumpish Plastic, Film Crushing, Washing And Recycling Line

The scrap film recycle is always a difficulty in plastic recycling field. The film is not easy in washing and nadapted de-watering, while through constant research and practice, we have solved these problems. This kind of machine has adapter the character of film adequately and has made at pertinent scheme. After selection, wet crushing, friction washing and etc procedures, the dust, oil on the film can be completely cleaned. The recycled products are being widely used in granulation, injection and other fields.

Capacity:300KG/H, 500KG/H, 1000KG/H, 1500KG/H and others.

Product link: <a href="https://www.jwell-global.com/?p=2512">https://www.jwell-global.com/?p=2512</a>